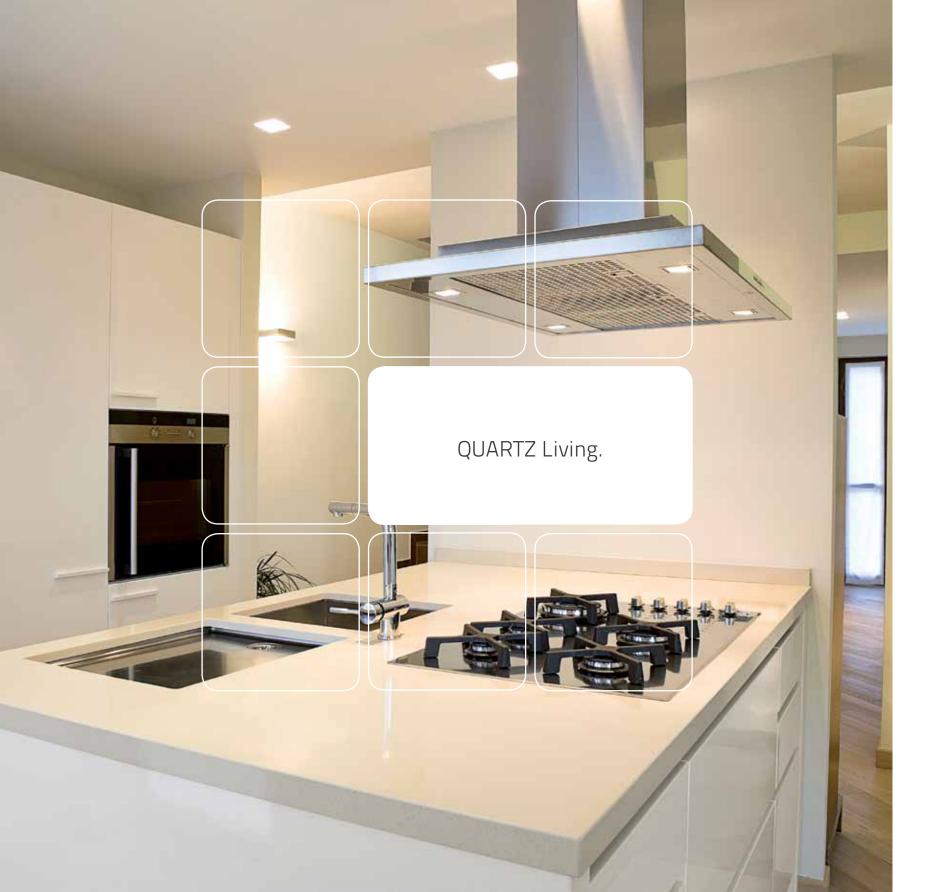

The strength of quartz is dressed in new colors in the Living range by Quarella: a range of distinctive and innovative chromatic proposals that captures and reproduces the unique light of our landscapes and the Italian style. A range that adds taste and elegance to all your conceptual proposals.