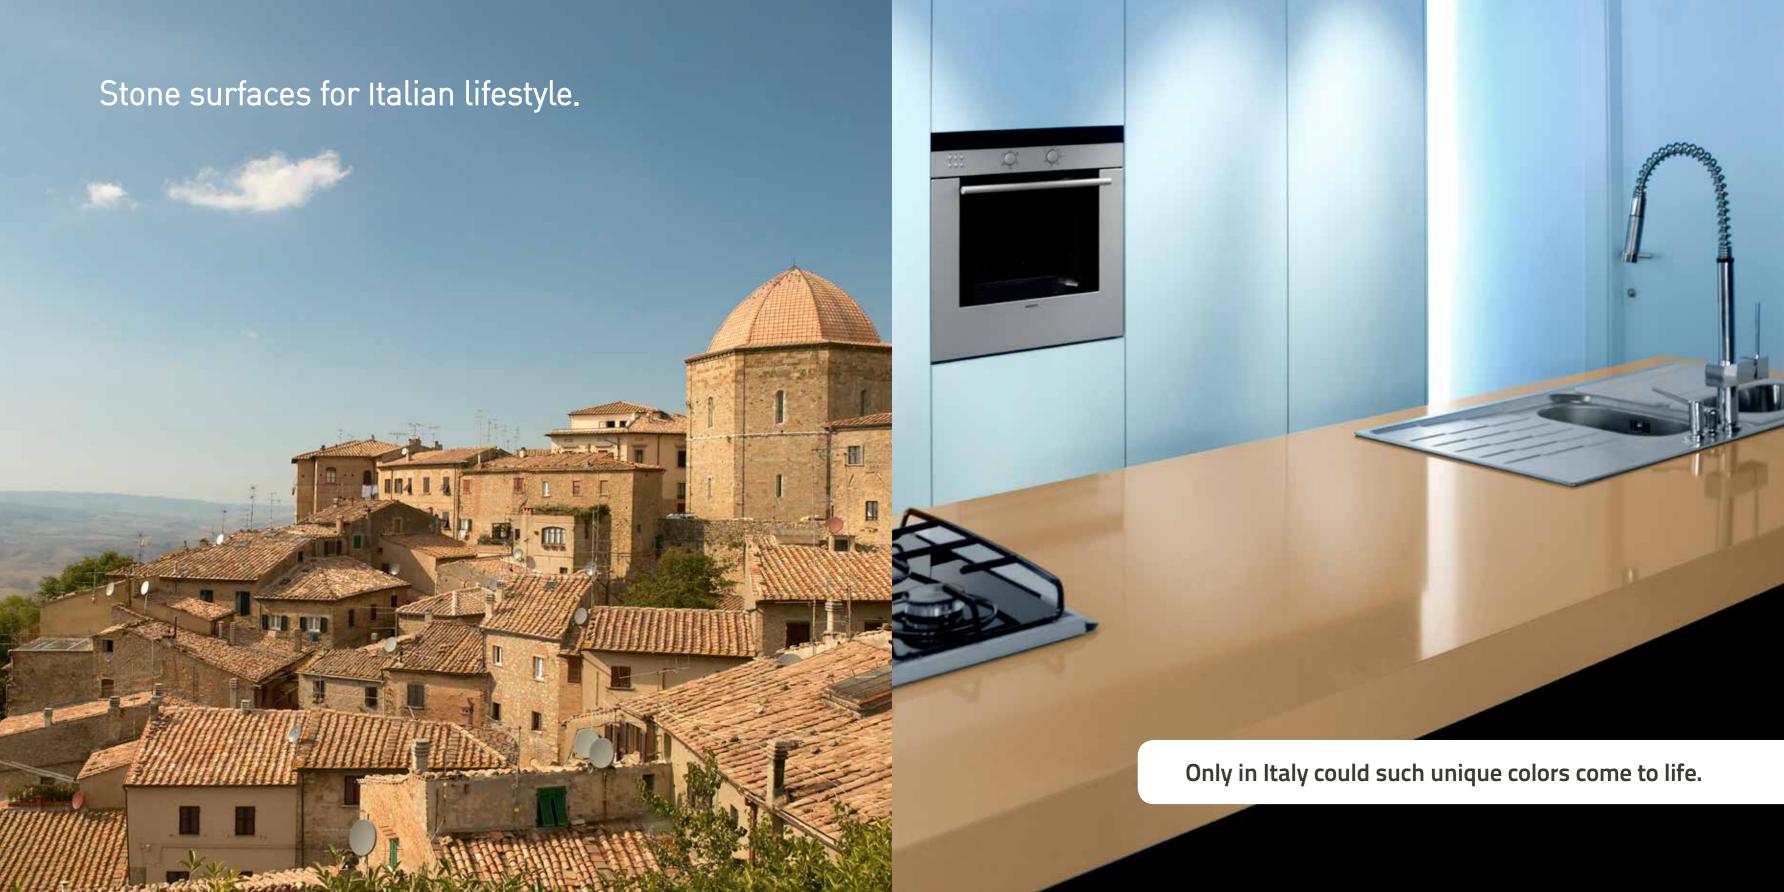

QUARTZ Living Evo

No country in the world more than Italy has defined the meaning of beauty. The Flair range is inspired by the colors and shapes of the Italian tradition and is ideal for designers and for those who dream of refined and embracing settings, in a classic and elegant style.

In the Tradizionale range Quarella's products reinterpret the colors and the veins of our natural stones. Rosa del Garda, Grigio Carnico, Rosso Asiago recall, simply by their names, the atmosphere and colors of our land, that come to life in your projects.

The strength of quartz is dressed in new colors in the Living range by Quarella: a range of distinctive and innovative chromatic proposals that captures and reproduces the unique light of our landscapes and the Italian style. A range that adds taste and elegance to all your conceptual proposals.