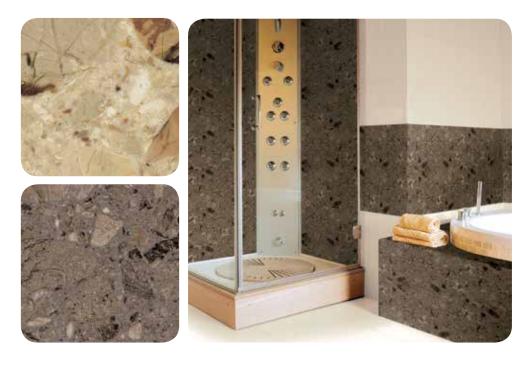

In the Tradizionale range Quarella's products reinterpret the colors and the veins of our natural stones. Rosa del Garda, Grigio Carnico, Rosso Asiago recall, simply by their names, the atmosphere and colors of our land, that come to life in your projects.