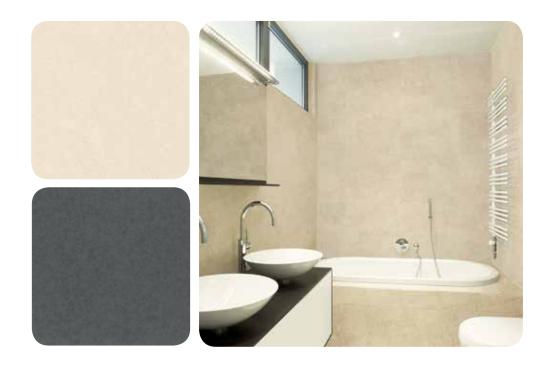

MARBLE Flair Tradizionale

We manufacture marble and quartz based composite stone. The marble based products are manufactured in blocks while the quartz based ones, due to their very high hardness, are produced in slabs. On our web site you will find all the relevant technical information and the full range of colors.

In the Tradizionale range Quarella's products reinterpret the colors and the veins of our natural stones. Rosa del Garda, Grigio Carnico, Rosso Asiago recall, simply by their names, the atmosphere and colors of our land, that come to life in your projects.