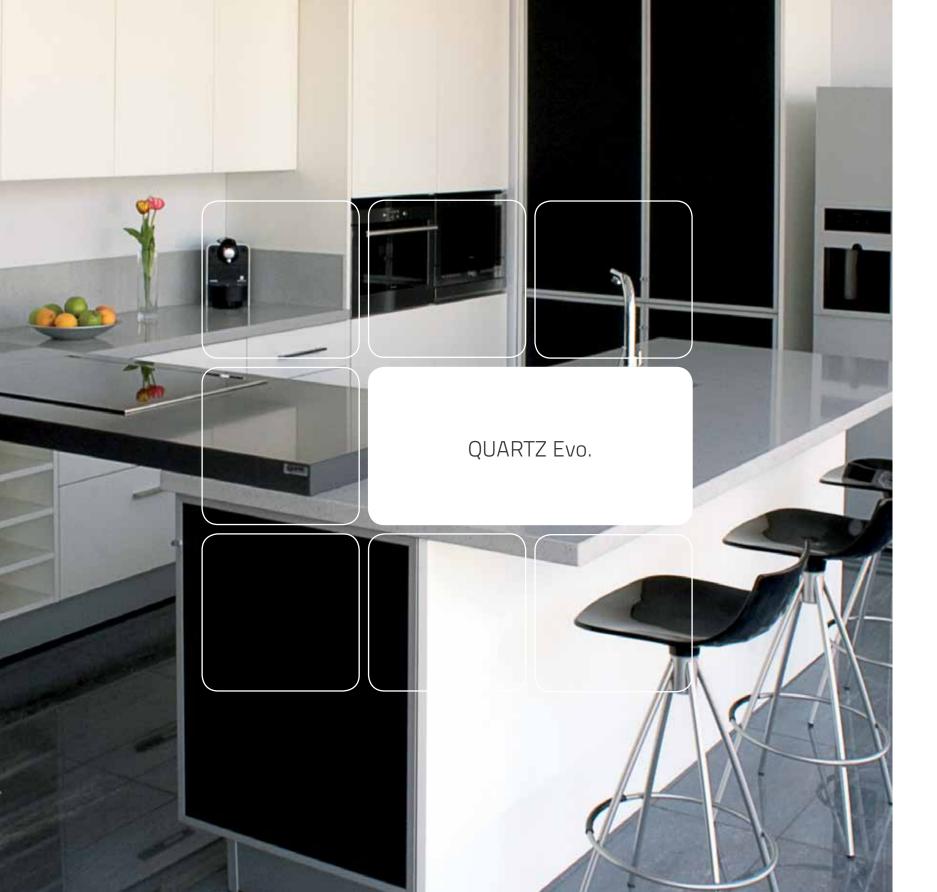

QUARTZ Living Evo

No country in the world more than Italy has defined the meaning of beauty. The Flair range is inspired by the colors and shapes of the Italian tradition and is ideal for designers and for those who dream of refined and embracing settings, in a classic and elegant style.

The Evo range stems from production technology developed directly by the Quarella Research and Development Centre. Evo ensures the highest respect for the environment and the possibility to choose from a range of truly unique colors.