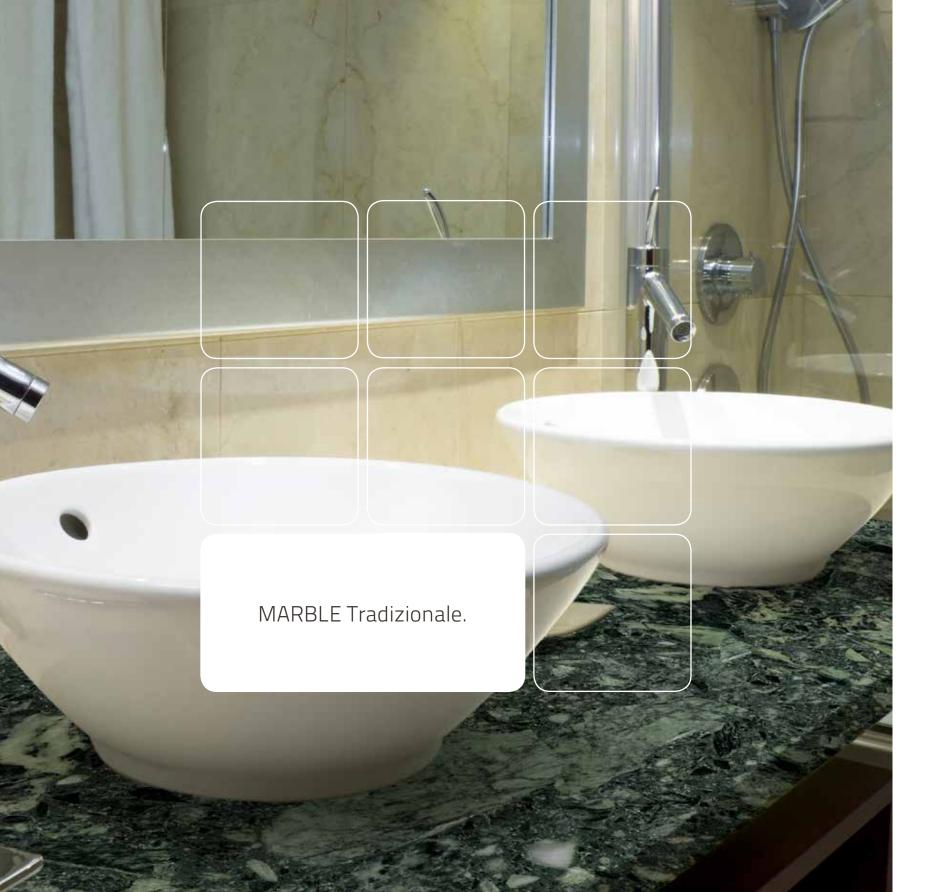

MARBLE Flair Tradizionale

We manufacture marble and quartz based composite stone. The marble based products are manufactured in blocks while the quartz based ones, due to their very high hardness, are produced in slabs. On our web site you will find all the relevant technical information and the full range of colors.

In the Tradizionale range Quarella's products reinterpret the colors and the veins of our natural stones. Rosa del Garda, Grigio Carnico, Rosso Asiago recall, simply by their names, the atmosphere and colors of our land, that come to life in your projects.