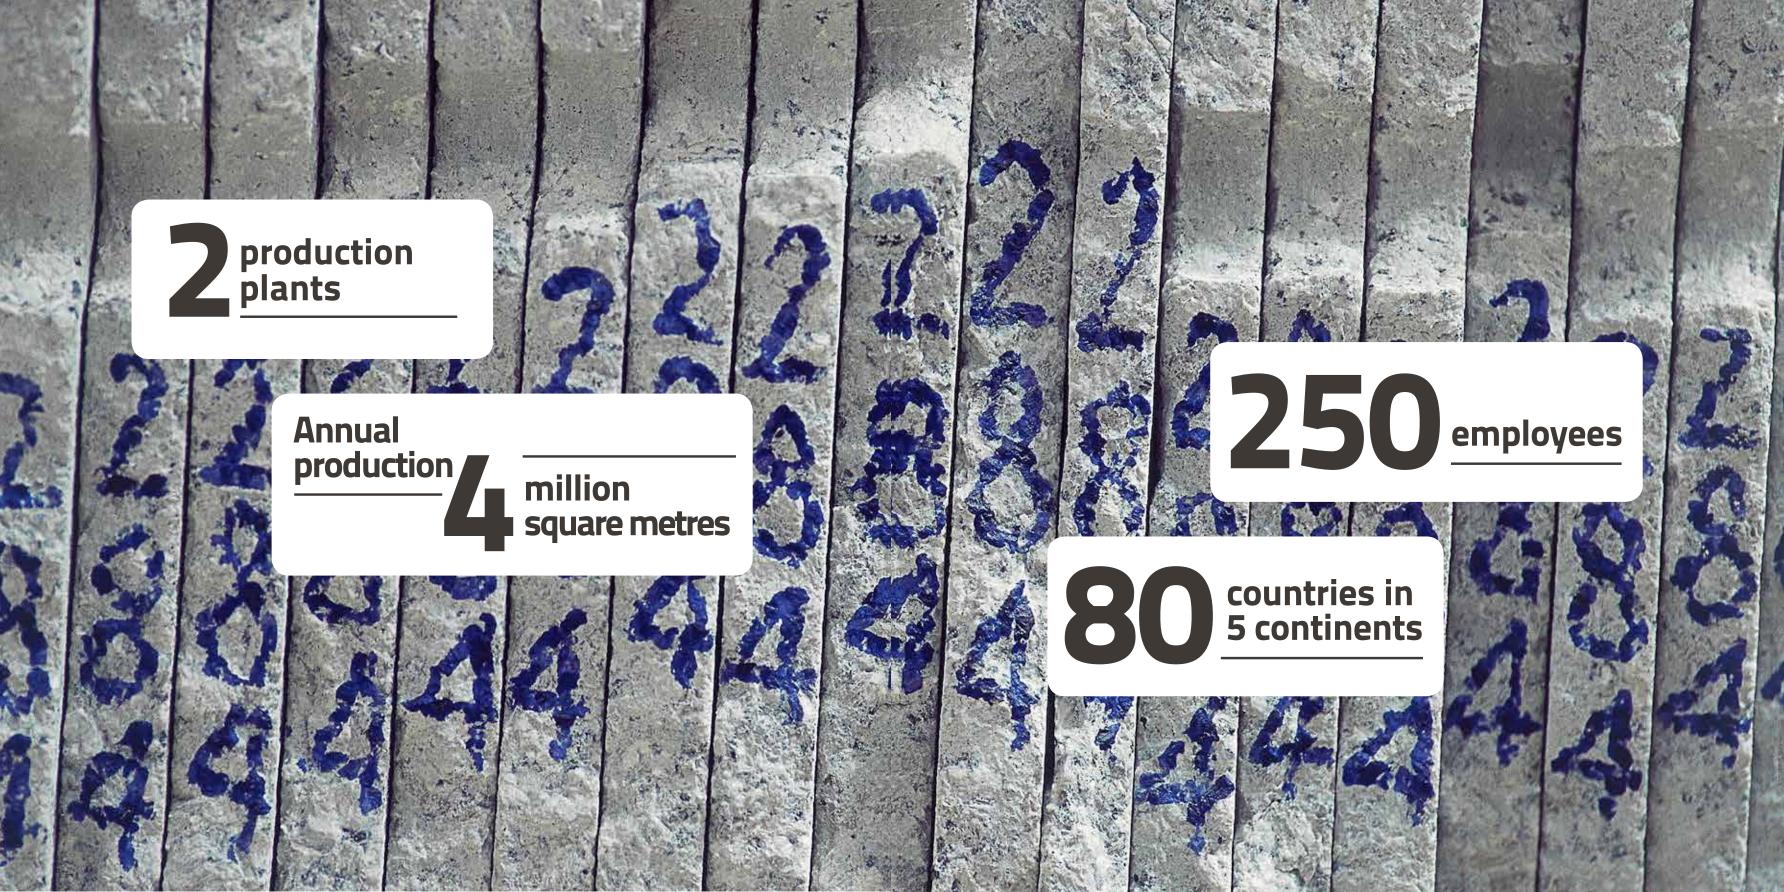

From the beginning Quarella has exported its products worldwide. We service our clients in over 80 countries on 5 different continents, with a particularly strong presence in Germany, Holland, United Kingdom, China and Australia.