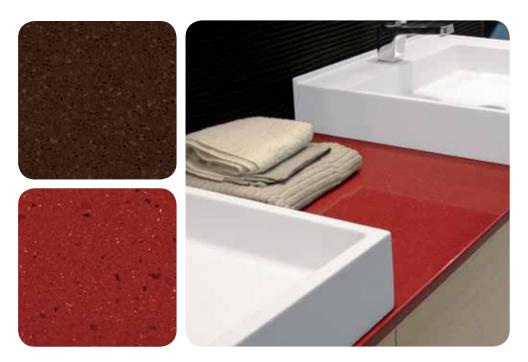

In the Tradizionale range Quarella's products reinterpret the colors and the veins of our natural stones. Rosa del Garda, Grigio Carnico, Rosso Asiago recall, simply by their names, the atmosphere and colors of our land, that come to life in your projects.

The strength of quartz is dressed in new colors in the Living range by Quarella: a range of distinctive and innovative chromatic proposals that captures and reproduces the unique light of our landscapes and the Italian style. A range that adds taste and elegance to all your conceptual proposals.